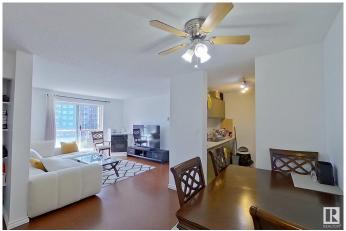

#### \$169,000

2 Bedroom, 2.00 Bathroom, 782 sqft Condo / Townhouse on 0.00 Acres

Queen Mary Park, Edmonton, AB

Pleasantly updated 2 bedroom, 2 bathoom condo overlooks a Sunny Park in downtown Queen Mary Park. Located on the third floor this well maintainted building is close to shopping, restaurants and public transportation. Large master bedroom with walk through closet and separate ensuite. 2nd bedroom is also a very good size. Brightly painted with clean bright walls. Spacious living room with corner gas fireplace. Southfacing Balcony overlooking the park is private. Assigned parking stall #269. Newer washer and dryer. Galley Kitchen with all appliances. Move in ready. Condo Fees are \$402 and include heat and water.

### Interior

Interior Features ensuite bathroom

Appliances Dishwasher-Built-In, Dryer, Refrigerator, Stove-Electric, Washer

Heating Hot Water, Natural Gas

Fireplace Yes

Fireplaces Corner