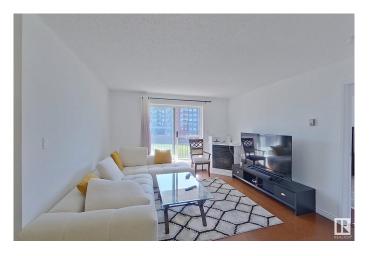

#### \$169,000

2 Bedroom, 2.00 Bathroom, 782 sqft Condo / Townhouse on 0.00 Acres

Queen Mary Park, Edmonton, AB

Pleasantly updated 2 bedroom, 2 bathoom condo overlooks a Sunny Park in downtown Queen Mary Park. Located on the third floor this well maintainted building is close to shopping, restaurants and public transportation. Large master bedroom with walk through closet and separate ensuite. 2nd bedroom is also a very good size. Brightly painted with clean bright walls. Spacious living room with corner gas fireplace. Southfacing Balcony overlooking the park is private. Assigned parking stall #269. Newer washer and dryer. Galley Kitchen with all appliances. Move in ready. Condo Fees are \$402 and include heat and water.