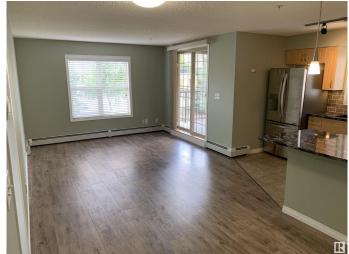

#### \$209,000

2 Bedroom, 2.00 Bathroom, 869 sqft Condo / Townhouse on 0.00 Acres

Rutherford (Edmonton), Edmonton, AB

Excellent Corner Unit in Rutherford Village.
Underground Heated Parking, In-Suite
Laundry, Secured Storage and More! You'll
love this gorgeous 2 bedrooms, 2 bath, open
concept apartment condo featuring a master
bedroom with ensuite and walk-through closet.
Get set for year round BBQ's with the natural
gas hook-up on your covered balcony.
Includes fridge,stove, hood fan,dishwasher,
washer and dryer along with all the window
coverings. Condo fees include heat, power
and water. Close to walking and bike trails,
transportation, banking, schools, medical
services and shopping.

#### Interior

Interior Features ensuite bathroom

Appliances Dishwasher-Built-In, Dryer, Microwave Hood Fan, Oven-Built-In,

Oven-Microwave, Refrigerator, Stove-Electric, Washer

Heating Forced Air-1, Natural Gas