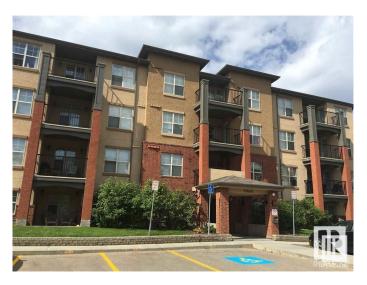

#### \$209,000

2 Bedroom, 2.00 Bathroom, 869 sqft Condo / Townhouse on 0.00 Acres

Rutherford (Edmonton), Edmonton, AB

Excellent Corner Unit in Rutherford Village.
Underground Heated Parking, In-Suite
Laundry, Secured Storage and More! You'll
love this gorgeous 2 bedrooms, 2 bath, open
concept apartment condo featuring a master
bedroom with ensuite and walk-through closet.
Get set for year round BBQ's with the natural
gas hook-up on your covered balcony.
Includes fridge,stove, hood fan,dishwasher,
washer and dryer along with all the window
coverings. Condo fees include heat, power
and water. Close to walking and bike trails,
transportation, banking, schools, medical
services and shopping.

#### Interior

Interior Features ensuite bathroom

Appliances Dishwasher-Built-In, Dryer, Microwave Hood Fan, Oven-Built-In,

Oven-Microwave, Refrigerator, Stove-Electric, Washer

Heating Forced Air-1, Natural Gas