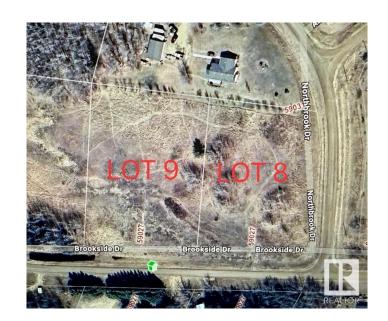

#### \$75,000

0 Bedroom, 0.00 Bathroom, Rural on 1.88 Acres

Northbrook, Rural Thorhild County, AB

PERFECT site to build your future home.
Located approx 45 minutes from Edmonton, Ft
Sask and St. Albert. Under 30 minute drive to
Legal, Bon Accord, Redwater, Gibbons, Legal,
Westlock, and Thorhild. Located close to lots
of recreational opportunities. Just minutes to
Half Moon Lake nature areas, community park,
fishing and boating. Treed lot on a quiet
Cresent. Lot number 9 is also available for
purchase. Services are located at the road.