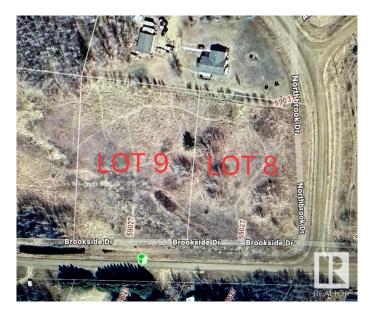

### \$75,000

0 Bedroom, 0.00 Bathroom, Rural on 1.97 Acres

Northbrook, Rural Thorhild County, AB

PERFECT site to build your future home. Located approx 45 minutes from Edmonton, Ft Sask and St. Albert. Under 30 minute drive to Legal, Bon Accord, Redwater, Gibbons, Legal, Westlock, and Thorhild. Located close to lots of recreational opportunities. Just minutes to Half Moon Lake nature areas, community park, fishing and boating. Treed lot on a quiet Cresent. Lot number 8 is also available for purchase. Services are located at the road.