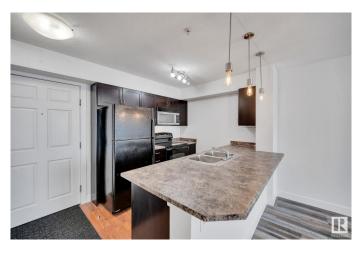

#### \$139,900

1 Bedroom, 1.00 Bathroom, 549 sqft Condo / Townhouse on 0.00 Acres

South Terwillegar, Edmonton, AB

Stop renting and start owning! This fantastic ground-floor 1-bedroom condo in South Terwillegar is the perfect place to call home. Featuring an open kitchen, cozy living room, spacious bedroom, and newer vinyl flooring with fresh paint, this unit is move-in ready. Enjoy your own private patio space, convenient in-suite laundry, and easy access to the Terwillegar Rec Centre, Ambleside shopping, groceries, transit, the Henday, and more! The building offers a fitness room, and the unit includes one above-ground parking stall. Plus, the low condo fee of just \$349.50 covers heat, water, and sewer. Don't miss out!

#### Interior

Appliances Dishwasher-Built-In, Dryer, Microwave Hood Fan, Refrigerator,

Stove-Electric, Washer, Window Coverings

Heating Hot Water, Natural Gas