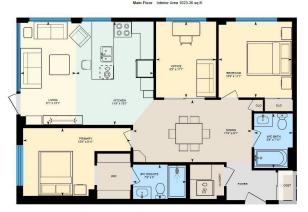

#### \$375,000

2 Bedroom, 2.00 Bathroom, 1,023 sqft Condo / Townhouse on 0.00 Acres

Ambleside, Edmonton, AB

Executive Corner Unit. 2 Bedrooms (master bedroom has ensuite bathroom), 2 Bathrooms, large Den/Office, large dining room area. Corner unit has lots of natural light. Nice size kitchen. Living room has lots of glass and access to a very large patio/deck which is covered with roof above, so you can enjoy sitting outside, even when it is raining. Patio deck faces West, but you can see the south pond area. Condo comes with one Titled Parking Stall. Very nice layout and well kept. Floorplan is in photos.