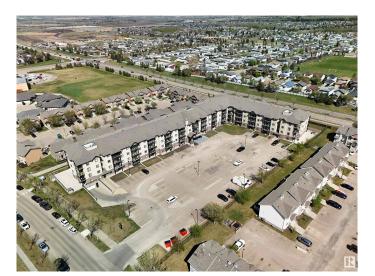

# \$199,900 - 412 300 Spruce Ridge Road, Spruce Grove

MLS® #E4435597

# \$199,900

2 Bedroom, 2.00 Bathroom, 934 sqft Condo / Townhouse on 0.00 Acres

Spruce Ridge, Spruce Grove, AB

Top floor 2 bedroom condo in Spruce Ridge. A bright and spacious open concept suite in excellent condition. The kitchen features ample cabinets and counter space. The bedrooms are on opposite sides of the living room. The primary bedroom includes a walk through closet to a full bathroom with oversized shower. There is also a second full bathroom and large storage room. Comes with underground parking. Easy access to Highway 16 and very close to all amenities. Truly a must see.

# **Community Information**

Address 412 300 Spruce Ridge Road

Area Spruce Grove
Subdivision Spruce Ridge
City Spruce Grove

County ALBERTA

Province AB

Postal Code T7X 0H6