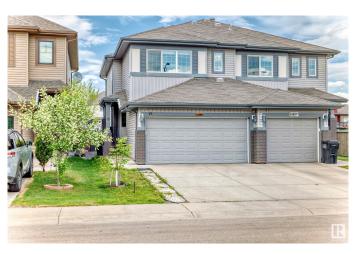

## \$467,500

3 Bedroom, 2.50 Bathroom, 1,500 sqft Single Family on 0.00 Acres

Tamarack, Edmonton, AB

Welcome to this newly painted 3 Bedroom Half-Duplex in Tamarack with a DOUBLE ATTACHED GARAGE!! No carpet house, all bedrooms and stairs have vinyl plank flooring installed in May 2025. Huge bonus room comes with glass door which makes this extra space nicer and cozy. Spacious floor plan, large living room and big sliding door leads to extra large deck for you to enjoy in summer. House comes with fully fenced backyard and nicely landscaped. Basement is partially finished with big size storage room. This property is close to Chalo-Freshco, Meadows Recreational Centre and easy access to Anthony Henday and Whitemud. Don't miss it.

## **Exterior**

Exterior Wood, Brick, Vinyl

Exterior Features Corner Lot, Fenced, Landscaped, Schools, Shopping Nearby

Roof Asphalt Shingles
Construction Wood, Brick, Vinyl
Foundation Concrete Perimeter