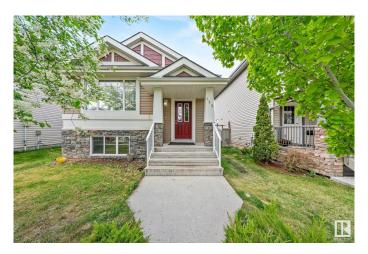

## \$475.000

5 Bedroom, 2.00 Bathroom, 1,139 sqft Single Family on 0.00 Acres

Charlesworth, Edmonton, AB

Welcome to this beautifully maintained bi-level single-family home located in the highly sought-after community of Charlesworth. Offering 1,139 square feet on the main floor, this home features three spacious bedrooms, a full bathroom, a bright living area, dinning area and a functional kitchen with ample cabinet space. The fully finished basement with separate entrance adds tremendous value, complete with two additional bedrooms, a full bathroom, a second kitchen, and a cozy living area - perfect for extended family. A double detached garage provides ample parking and storage. Ideally situated close to all major amenities, including parks, schools, shopping, restaurants and public transportation, this home is ideal for growing families or investors alike.

## **Exterior**

Exterior Wood, Vinyl

Exterior Features Picnic Area, Public Transportation, Schools, Shopping Nearby

Roof Asphalt Shingles

Construction Wood, Vinyl

Foundation Concrete Perimeter