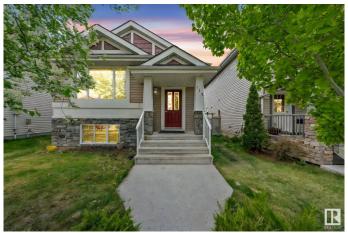

## \$475.000

5 Bedroom, 2.00 Bathroom, 1,139 sqft Single Family on 0.00 Acres

Charlesworth, Edmonton, AB

Welcome to this beautifully maintained bi-level single-family home located in the highly sought-after community of Charlesworth. Offering 1,139 square feet on the main floor, this home features three spacious bedrooms, a full bathroom, a bright living area, dinning area and a functional kitchen with ample cabinet space. The fully finished basement with separate entrance adds tremendous value, complete with two additional bedrooms, a full bathroom, a second kitchen, and a cozy living area - perfect for extended family. A double detached garage provides ample parking and storage. Ideally situated close to all major amenities, including parks, schools, shopping, restaurants and public transportation, this home is ideal for growing families or investors alike.

## **Exterior**

Exterior Wood, Vinyl

Exterior Features Picnic Area, Public Transportation, Schools, Shopping Nearby

Roof Asphalt Shingles

Construction Wood, Vinyl

Foundation Concrete Perimeter