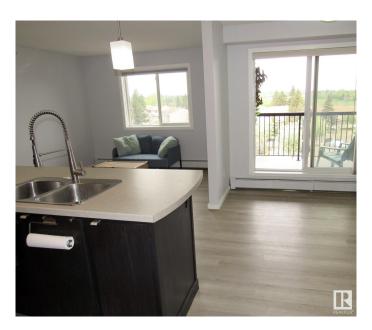

### \$149.000

2 Bedroom, 2.00 Bathroom, 810 sqft Condo / Townhouse on 0.00 Acres

Canon Ridge, Edmonton, AB

This charming top-floor condo features two bedrooms and two full bathrooms, complete with in-suite laundry and a titled underground parking space. The unit has been freshly painted and includes updated lighting, vinyl plank flooring, and an abundance of warm natural light. The modern kitchen offers plenty of cabinet and counter space, while the bedrooms are generously sized. One of the advantages of this condo is that you have no neighbors above you. Additionally, there is a large balcony that provides a fantastic view of downtown, making it a perfect spot to enjoy the Canada Day fireworks. This condo is ideally located for easy commuting within the city, with convenient access to the Yellowhead Highway and Anthony Henday Drive.