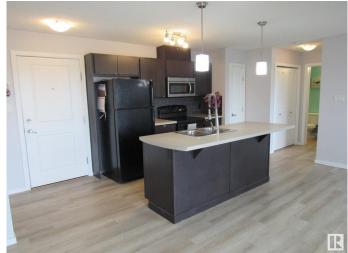

### \$149.000

2 Bedroom, 2.00 Bathroom, 810 sqft Condo / Townhouse on 0.00 Acres

Canon Ridge, Edmonton, AB

This charming top-floor condo features two bedrooms and two full bathrooms, complete with in-suite laundry and a titled underground parking space. The unit has been freshly painted and includes updated lighting, vinyl plank flooring, and an abundance of warm natural light. The modern kitchen offers plenty of cabinet and counter space, while the bedrooms are generously sized. One of the advantages of this condo is that you have no neighbors above you. Additionally, there is a large balcony that provides a fantastic view of downtown, making it a perfect spot to enjoy the Canada Day fireworks. This condo is ideally located for easy commuting within the city, with convenient access to the Yellowhead Highway and Anthony Henday Drive.