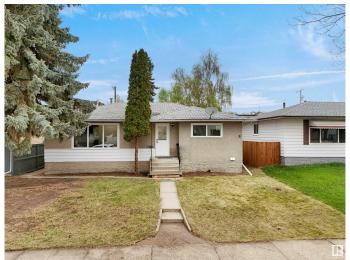

# \$420,000 - 4034 117 Avenue, Edmonton

MLS® #E4436772

## \$420,000

5 Bedroom, 2.50 Bathroom, 1,012 sqft Single Family on 0.00 Acres

Beverly Heights, Edmonton, AB

Welcome to this beautifully renovated bungalow in the desirable neighborhood of Beverly Heights! Situated on a spacious 50ft x 120ft lot, this home offers modern living in a prime location close to schools, parks, and all essential amenities. Featuring 5 bedrooms and 2.5 upgraded bathrooms, it boasts all new Windows, new flooring, new lighting fixtures & electrical panel, new stainless steel appliances, and a new hot water tank (HWT). Enjoy stylish finishes including upgraded doors and modern plumbing fixtures throughout. The fully finished basement includes a second kitchen, 2 bedrooms, separate laundry, and a separate entrance ideal for extended family. This turn-key property combines comfort, convenience, and versatility.