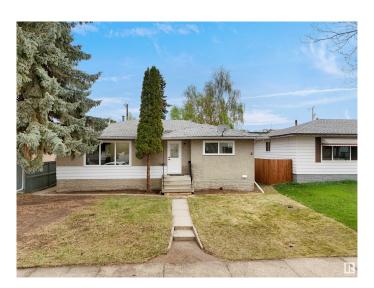

# \$420,000 - 4034 117 Avenue, Edmonton

MLS® #E4436772

## \$420,000

5 Bedroom, 2.50 Bathroom, 1,012 sqft Single Family on 0.00 Acres

Beverly Heights, Edmonton, AB

Welcome to this beautifully renovated bungalow in the desirable neighborhood of Beverly Heights! Situated on a spacious 50ft x 120ft lot, this home offers modern living in a prime location close to schools, parks, and all essential amenities. Featuring 5 bedrooms and 2.5 upgraded bathrooms, it boasts all new Windows, new flooring, new lighting fixtures & electrical panel, new stainless steel appliances, and a new hot water tank (HWT). Enjoy stylish finishes including upgraded doors and modern plumbing fixtures throughout. The fully finished basement includes a second kitchen, 2 bedrooms, separate laundry, and a separate entrance ideal for extended family. This turn-key property combines comfort, convenience, and versatility.