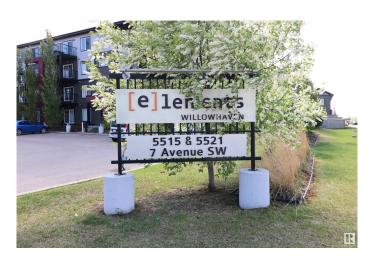

#### \$159,900

1 Bedroom, 1.00 Bathroom, 555 sqft Condo / Townhouse on 0.00 Acres

Charlesworth, Edmonton, AB

Great value with this stylish 1-bedroom condo in Charlesworth. This modern unit features dark flooring, stainless steel appliances, and an open-concept layout. The spacious primary bedroom offers a walk-through closet and a dual access ensuite for added privacy and convenience. You'll also find a built-in tech nookâ€"perfect for working from home or organizing your daily essentials. Enjoy in-suite laundry, a private balcony for relaxing and a titled outdoor parking stall. The building includes elevator access, and low condo fees cover heat and water. A fantastic opportunity to own in a well-connected, sought-after community that is close to shopping, schools, and transit.

### **Exterior**

Exterior Wood, Stone, Vinyl

Exterior Features Landscaped, Public Transportation, Shopping Nearby

Roof Asphalt Shingles

Construction Wood, Stone, Vinyl

Foundation Concrete Perimeter