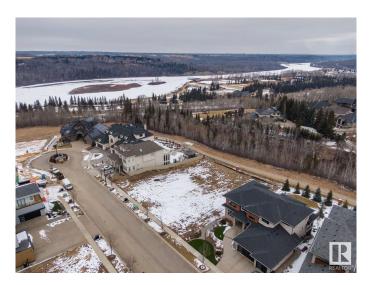

## \$890,000

0 Bedroom, 0.00 Bathroom, Condo / Townhouse on 0.00 Acres

Keswick Area, Edmonton, AB

Rare Opportunity knocks. Picturesque 11,800+ sqft (0.275 acres) Estate WALKOUT lot backing onto RAVINE. Located in Southwest Edmonton's Keswick neighborhood, THE BANKS is unquestionably the most prestigious & private GATED community. This exclusive address features 23 lots in what will be an enclave of stunning, upscale Estate homes in the \$2.5 Million+ range. An amazing sanctuary environment bordered by Ravine, Environmental Reserve & the spectacular River Valley. Parks, ponds & a multitude of trails are just steps away. Use your own Builder. 3 & 4 car garages, Flat roof, Contemporary, Transitional or Traditionalâ€lif you can Dream it, you can Build it. This spectacular serene Country lifestyle is just minutes away to all amenities, shopping, restaurants & the Windermere Golf & CC. Architectural guidelines ensure that only the highest quality is attained for individual residences & overall street appearance.

## **Exterior**

Exterior Features Airport Nearby, Backs Onto Park/Trees, Cul-De-Sac, Environmental

Reserve, Gated Community, Golf Nearby, Playground Nearby, Private

Setting, Ravine View, Schools, Shopping Nearby, See Remarks