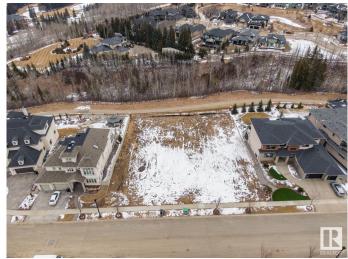

## \$890,000

0 Bedroom, 0.00 Bathroom, Condo / Townhouse on 0.00 Acres

Keswick Area, Edmonton, AB

Rare Opportunity knocks. Picturesque 11,800+ sqft (0.275 acres) Estate WALKOUT lot backing onto RAVINE. Located in Southwest Edmonton's Keswick neighborhood, THE BANKS is unquestionably the most prestigious & private GATED community. This exclusive address features 23 lots in what will be an enclave of stunning, upscale Estate homes in the \$2.5 Million+ range. An amazing sanctuary environment bordered by Ravine, Environmental Reserve & the spectacular River Valley. Parks, ponds & a multitude of trails are just steps away. Use your own Builder. 3 & 4 car garages, Flat roof, Contemporary, Transitional or Traditionalâ€lif you can Dream it, you can Build it. This spectacular serene Country lifestyle is just minutes away to all amenities, shopping, restaurants & the Windermere Golf & CC. Architectural guidelines ensure that only the highest quality is attained for individual residences & overall street appearance.

## **Exterior**

Exterior Features Airport Nearby, Backs Onto Park/Trees, Cul-De-Sac, Environmental

Reserve, Gated Community, Golf Nearby, Playground Nearby, Private

Setting, Ravine View, Schools, Shopping Nearby, See Remarks