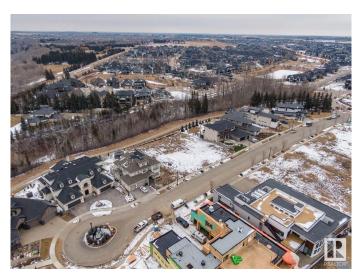

## \$890,000

0 Bedroom, 0.00 Bathroom, Condo / Townhouse on 0.00 Acres

Keswick Area, Edmonton, AB

Rare Opportunity knocks. Picturesque 11,800+ sqft (0.275 acres) Estate WALKOUT lot backing onto RAVINE. Located in Southwest Edmonton's Keswick neighborhood, THE BANKS is unquestionably the most prestigious & private GATED community. This exclusive address features 23 lots in what will be an enclave of stunning, upscale Estate homes in the \$2.5 Million+ range. An amazing sanctuary environment bordered by Ravine, Environmental Reserve & the spectacular River Valley. Parks, ponds & a multitude of trails are just steps away. Use your own Builder. 3 & 4 car garages, Flat roof, Contemporary, Transitional or Traditionalâ€lif you can Dream it, you can Build it. This spectacular serene Country lifestyle is just minutes away to all amenities, shopping, restaurants & the Windermere Golf & CC. Architectural guidelines ensure that only the highest quality is attained for individual residences & overall street appearance.

## **Exterior**

Exterior Features Airport Nearby, Backs Onto Park/Trees, Cul-De-Sac, Environmental

Reserve, Gated Community, Golf Nearby, Playground Nearby, Private

Setting, Ravine View, Schools, Shopping Nearby, See Remarks