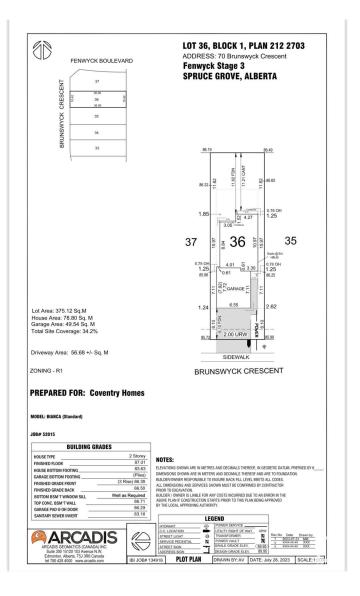

# **Community Information**

Address 70 Brunswyck Crescent

Area Spruce Grove

Subdivision Fenwyck

City Spruce Grove

County ALBERTA

Province AB

Postal Code T7X 0Z1

# **Exterior**

Exterior Features Flat Site, Level Land, No Back Lane, Playground Nearby

# **Additional Information**

Date Listed May 20th, 2025

Days on Market 26

Zoning Zone 91

DATA IS DEEMED RELIABLE BUT IS NOT GUARANTEED ACCURATE BY THE REALTORS® ASSOCIATION OF EDMONTON. COPYRIGHT 2025 BY THE REALTORS® ASSOCIATION OF EDMONTON. ALL RIGHTS RESERVED. Trademarks are owned or controlled by the Canadian Real Estate Association (CREA) and identify real estate professionals who are members of CREA (REALTOR®, REALTORS®) and/or the quality of services they provide (MLS®, Multiple Listing Service®)