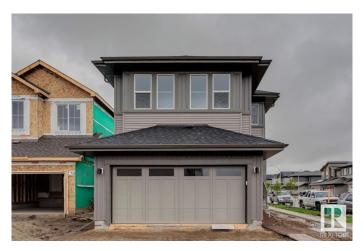

# \$629,900 - 22753 93a Avenue, Edmonton

MLS® #E4437770

### \$629,900

4 Bedroom, 3.50 Bathroom, 2,333 sqft Single Family on 0.00 Acres

Secord, Edmonton, AB

This Parkwood home with a Prairie elevation combines style and function. A separate side entrance and enclosed mud room off the garage add everyday convenience. The spacious den is perfect for a home office or formal dining. The kitchen features a spice kitchen, large walk-in pantry, and an island with a flush eating barâ€"ideal for entertaining. Upstairs offers a central bonus room, four bedrooms, and second-floor laundry. Bedroom #2 has its own ensuite, while the primary bedroom includes a luxurious five-piece ensuite and generous walk-in closet. Extra windows in the foyer, den, and stairwell fill the home with natural light.

#### **Exterior**

Exterior Wood, Vinyl

Exterior Features Corner Lot, Park/Reserve, Playground Nearby, Public Transportation,

**Shopping Nearby** 

Roof Asphalt Shingles

Construction Wood, Vinyl

Foundation Concrete Perimeter