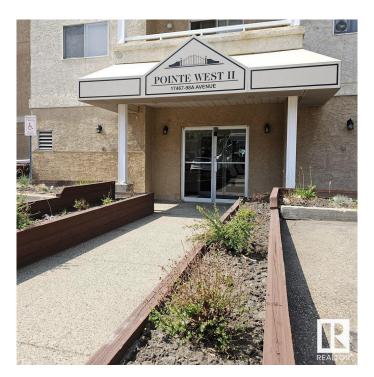

# \$164,900 - 17467 98a Avenue, Edmonton

MLS® #E4438147

#### \$164,900

2 Bedroom, 2.00 Bathroom, 825 sqft Condo / Townhouse on 0.00 Acres

Terra Losa, Edmonton, AB

Excellent Location located in Terra Losa. This well maintained, move in ready 2 bedroom, 2 bathroom condo comes with in-suite laundry and a convenient in suite storage room. Newer Paint and Luxury Vinyl Plank professionally done throughout. The master bedroom is spacious and comes with 2 closet spaces. Generous size living room has access to the east facing patio with sliding doors. Galley Kitchen provides plenty of cabinets and counter space with all major appliances included. A dedicated dining area. Plenty of visitor parking and is close to West Edmonton Mall and all amenities. Great location you will love it.

## **Community Information**

Address 17467 98a Avenue

Area Edmonton
Subdivision Terra Losa
City Edmonton
County ALBERTA

Province AB

Postal Code T5T 6E9