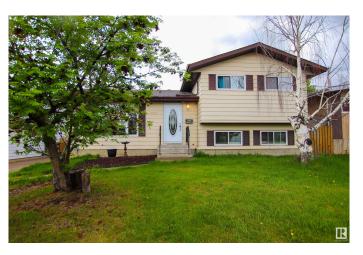

#### \$419,000

3 Bedroom, 2.50 Bathroom, 1,048 sqft Single Family on 0.00 Acres

Hillview, Edmonton, AB

This lovely 4 level split located in Hillview on a huge lot that is sure to impress inside and out. The main floor features a large front living room and formal dining room with brand new flooring & plenty of natural sunlight flowing in. The kitchen over looks the large backyard that has so much potential with mature trees. The upper level includes the primary suite that has a 2pc ensuite and a good size closets. 2 other rooms & a 4pc bath finish this floor. The lower level has been fully transformed since they bought to be a in-law suite (no seperate entrance) with a oversized wet bar that can be used as a kitchen, a large family room with a brick faced fireplace & 3pc bath and the lower level has been transformed into a bedroom. Many upgrades have been done to this home like furnace (2024), HWT (2022) windows (2021). Excellent proximity the dining, schools & hospital.

## **Community Information**

| Address     | 6121 34a Avenue |
|-------------|-----------------|
| Area        | Edmonton        |
| Subdivision | Hillview        |
| City        | Edmonton        |
| County      | ALBERTA         |
| Province    | AB              |
| Postal Code | T6L 1C9         |