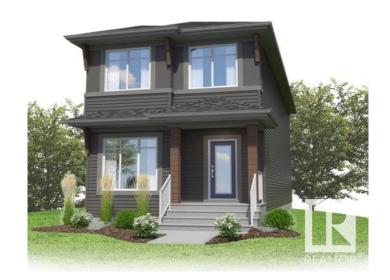

## \$499,900

3 Bedroom, 2.50 Bathroom, 1,783 sqft Single Family on 0.00 Acres

Alces, Edmonton, AB

Welcome to the Maxima model by Daytona Homes. Open the front door to a spacious entry way and a beautiful open floor plan. Offering you 1,783 sq. ft. with a beautiful kitchen island. It features in sleek 18' wide layout, generous rear entry, all while giving you a den, ideal for a home office or playroom, and a rear living room layout which is perfect for those Summer nights. The bright windows will have you seeing the light all year long. Upstairs is complete with a generous size master bedroom with ensuite, 2 more bedrooms, stacked laundry area and a bonus room for that little extra needed space. This is a beautiful place to call home.