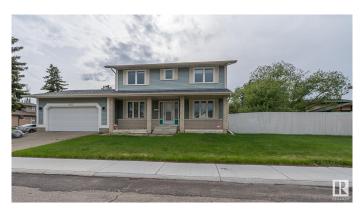

## \$550,000

5 Bedroom, 3.50 Bathroom, 2,065 sqft Single Family on 0.00 Acres

Summerlea, Edmonton, AB

Beautiful 5 Bedroom Home with Fully Finished Basement on a Massive Corner Lot steps to WEM! This well-maintained home features a Brand New Roof, Upgraded Windows, 2 Upgraded Bathrooms and a number of quality upgrades throughout. The spacious kitchen boasts a unique sunshine ceiling and abundant oak cabinetry. Enjoy elegant meals in the formal dining room with French doors, and relax in the cozy family room enhanced with rich oak finishes and wood burning fireplace. The main floor also includes a convenient laundry room. The fully finished basement offers additional living space and flexibility for a guest room, office, or gym. Located close to shopping and public transportation.

## **Amenities**

Amenities Deck, No Animal Home, No Smoking Home

Parking Double Garage Attached

#### **Exterior**

Exterior Wood, Brick, Vinyl

Exterior Features Fenced, Golf Nearby, Landscaped, Shopping Nearby

Roof Asphalt Shingles
Construction Wood, Brick, Vinyl

Foundation Slab