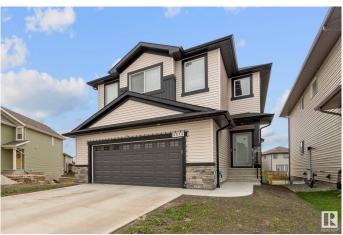

# \$679,000 - 3512 6 Street, Edmonton

MLS® #E4439622

## \$679,000

4 Bedroom, 3.00 Bathroom, 2,293 sqft Single Family on 0.00 Acres

Maple Crest, Edmonton, AB

Nestled in the desirable Maple neighborhood, this stunning 4-bed, 3-bath home is now available for sale. Ideal for families or those who love to entertain, this property boasts a spacious layout and desirable features. The heart of the home is the modern kitchen, complete with a convenient island and a walk-in pantry, perfect for storing all your culinary essentials. You'll also appreciate the convenience of the double attached garage, protecting your vehicles from the elements. Retreat to the luxurious main bedroom ensuite. featuring dual sinks, a soaking bathtub, and a sleek glass standing shower. Completing the interior is a dedicated laundry room and a convenient entrance into the basement, offering potential for future customization.

#### **Essential Information**

MLS® # E4439622 Price \$679,000

Bedrooms 4

Bathrooms 3.00

Full Baths 3

Square Footage 2,293

Acres 0.00

Year Built 2022