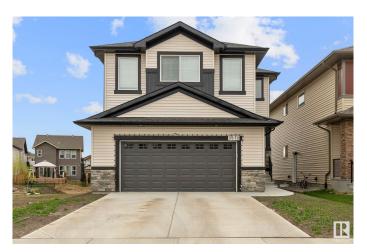

# \$679,000 - 3512 6 Street, Edmonton

MLS® #E4439622

## \$679,000

4 Bedroom, 3.00 Bathroom, 2,293 sqft Single Family on 0.00 Acres

Maple Crest, Edmonton, AB

Nestled in the desirable Maple neighborhood, this stunning 4-bed, 3-bath home is now available for sale. Ideal for families or those who love to entertain, this property boasts a spacious layout and desirable features. The heart of the home is the modern kitchen, complete with a convenient island and a walk-in pantry, perfect for storing all your culinary essentials. You'll also appreciate the convenience of the double attached garage, protecting your vehicles from the elements. Retreat to the luxurious main bedroom ensuite. featuring dual sinks, a soaking bathtub, and a sleek glass standing shower. Completing the interior is a dedicated laundry room and a convenient entrance into the basement, offering potential for future customization.

#### **Essential Information**

MLS® # E4439622 Price \$679,000

Bedrooms 4

Bathrooms 3.00

Full Baths 3

Square Footage 2,293

Acres 0.00

Year Built 2022