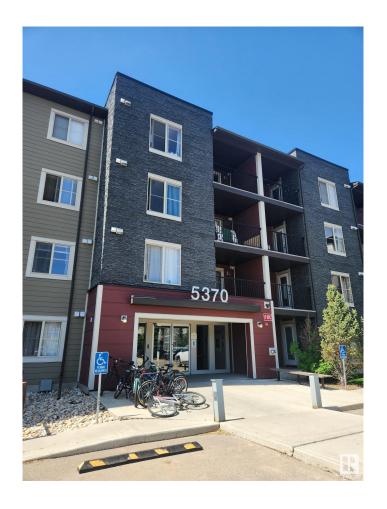

# \$185,000 - 5370 Chappelle Road, Edmonton

MLS® #E4439876

## \$185,000

2 Bedroom, 2.00 Bathroom, 907 sqft Condo / Townhouse on 0.00 Acres

Chappelle Area, Edmonton, AB

"Civil Enforcement Sale" Tenant occupied investment property being sold "Sight Unseen, Where-Is, As-Is". The subject property is purported to be in good condition with 2 bedroom, 2 bathrooms, and Rental income of \$1650/mth (mth to mth lease) which includes use of the titled underground parking stall. Tenants must be assumed as Consolidated Civil Enforcement will Not conduct an eviction. All information and measurements have been obtained from the Tax Assessment, old MLS, a recent Appraisal and/or assumed, and could not be confirmed. "The measurements represented do not imply they are in accordance with the Residential Measurement Standard in Alberta". There is NO ACCESS to the property, drive-by's only and please respect both the Owner's and Tenant's situation.

# **Community Information**

Address 5370 Chappelle Road

Area Edmonton

Subdivision Chappelle Area

City Edmonton
County ALBERTA

Province AB

Postal Code T6W 3L5