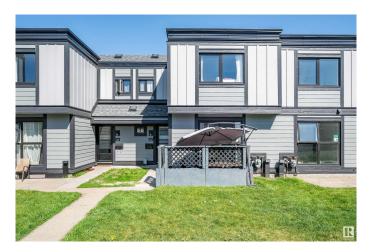

### \$167,500

3 Bedroom, 1.50 Bathroom, 1,110 sqft Condo / Townhouse on 0.00 Acres

Rundle Heights, Edmonton, AB

This updated 3-bedroom, 1.5-bath townhouse in Rundle Heights is move-in ready with a fresh coat of paint throughout, new subfloors and flooring in the bathrooms, new trim on the main floor, and a modern kitchen backsplash with a cozy breakfast nook. The home includes all major appliances: refrigerator, oven, microwave, dishwasher, washer, and dryer. It also features newer doors and windows(2024), a building envelope update(2024), and the shingles replaced eight years ago. The basement is unfinished, perfect for storage, hobbies, workout space or any future plans. There's also plenty of storage with basement shelves and added closet shelving. Terrific neighbours, and conveniently located close to parks, trails, schools, and shopping.