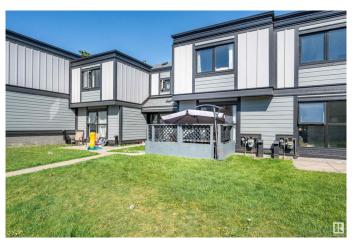

### \$167,500

3 Bedroom, 1.50 Bathroom, 1,110 sqft Condo / Townhouse on 0.00 Acres

Rundle Heights, Edmonton, AB

This updated 3-bedroom, 1.5-bath townhouse in Rundle Heights is move-in ready with a fresh coat of paint throughout, new subfloors and flooring in the bathrooms, new trim on the main floor, and a modern kitchen backsplash with a cozy breakfast nook. The home includes all major appliances: refrigerator, oven, microwave, dishwasher, washer, and dryer. It also features newer doors and windows(2024), a building envelope update(2024), and the shingles replaced eight years ago. The basement is unfinished, perfect for storage, hobbies, workout space or any future plans. There's also plenty of storage with basement shelves and added closet shelving. Terrific neighbours, and conveniently located close to parks, trails, schools, and shopping.