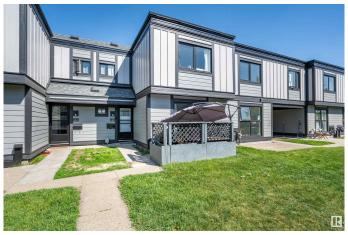

### \$167,500

3 Bedroom, 1.50 Bathroom, 1,110 sqft Condo / Townhouse on 0.00 Acres

Rundle Heights, Edmonton, AB

This updated 3-bedroom, 1.5-bath townhouse in Rundle Heights is move-in ready with a fresh coat of paint throughout, new subfloors and flooring in the bathrooms, new trim on the main floor, and a modern kitchen backsplash with a cozy breakfast nook. The home includes all major appliances: refrigerator, oven, microwave, dishwasher, washer, and dryer. It also features newer doors and windows(2024), a building envelope update(2024), and the shingles replaced eight years ago. The basement is unfinished, perfect for storage, hobbies, workout space or any future plans. There's also plenty of storage with basement shelves and added closet shelving. Terrific neighbours, and conveniently located close to parks, trails, schools, and shopping.