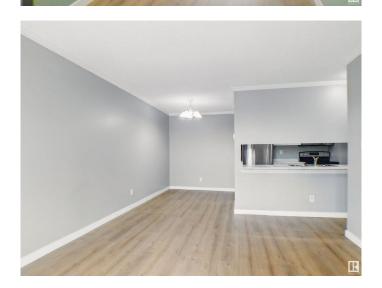

## \$124,900

1 Bedroom, 1.00 Bathroom, 653 sqft Condo / Townhouse on 0.00 Acres

Clareview Town Centre, Edmonton, AB

Updated 653 sq ft 1-bed, 1-bath condo is perfect for first-time buyers, professionals, students, or investors. Features new laminate flooring, recent paint, and a south-facing balcony. The open-concept living area is bright, with a modern kitchen boasting ample cabinetry and appliances. The spacious bedroom fits a king bed, with a large closet and in-suite storage. Enjoy a 4-pc bathroom, in-suite laundry, and Telus fibre internet. Steps from Clareview LRT, Clareview Village shops, dining, and recreation center. Low condo fees, trending down due to strong management and reserve fund, include maintenance. Includes 1 covered parking stall. View today! Information deemed reliable but not guaranteed