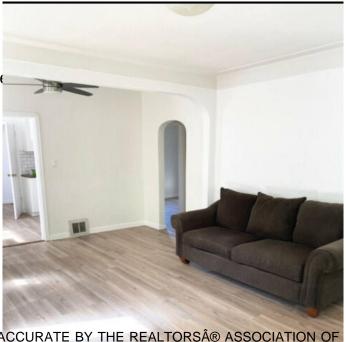

## \$349,900

3 Bedroom, 2.00 Bathroom, 768 sqft Single Family on 0.00 Acres

Montrose (Edmonton), Edmonton, AB

INVESTOR ALERT! This bungalow with basement suite sits on a OVERSIZED LOT - providing ample options for re-development OR great starter home with in-law suite. Huge detached double garage with additional RV parking inside the fenced back yard as well as FOUR ADDITIONAL PARKING SPACES outside the fenced lot. Home has been nicely updated and will not disappoint!

Has Basement Yes

Basement Full, Finished

**Exterior** 

Exterior Wood, Stucco, Vinyl

Exterior Features Back Lane, Fenced, Private

**Shopping Nearby** 

Roof Asphalt Shingles

Construction Wood, Stucco, Vinyl