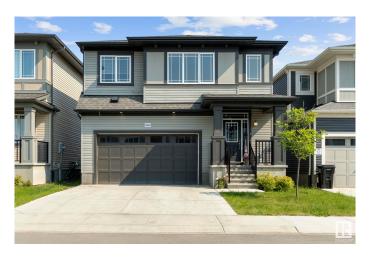

# \$586,600

4 Bedroom, 3.50 Bathroom, 2,336 sqft Single Family on 0.00 Acres

Stillwater, Edmonton, AB

This is truly one of the RAREST HOMES currently on market with 2336 sq ft . It features 4 bed room upstairs 3.5 wash room which includes TWO MASTER BEDROOMS -Each with its Own ensuite. Additionally, a bigger BONUS ROOM in second floor and OFFICE SPACE in main level . This 2023 built home is still under 10 year warranty , SEPERATE ENTERANCE To Basement and rough ins for future wash room. Home is well maintained and Immaculate condition. Shows 10/10 .

## **Essential Information**

MLS® # E4440725 Price \$586,600

Bedrooms 4

Bathrooms 3.50

Full Baths 3

Half Baths 1

Square Footage 2,336

Acres 0.00 Year Built 2023

Type Single Family

Sub-Type Detached Single Family

Style 2 Storey
Status Active

# **Community Information**

Address 20620 22ave

Area Edmonton
Subdivision Stillwater
City Edmonton
County ALBERTA

Province AB

Postal Code T6M 1N3