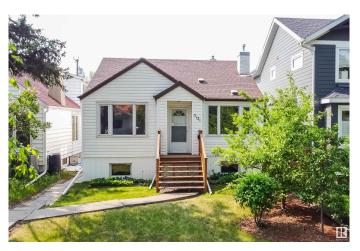

#### \$395,000

3 Bedroom, 2.00 Bathroom, 1,053 sqft Single Family on 0.00 Acres

King Edward Park, Edmonton, AB

**INFILL OPPORTUNITY STEPS TO MILL** CREEK & DONNAN PARK Charming 3+1 bedroom, 2 bath 1.5-storey on a 33' x 132â€<sup>™</sup> lot in one of Edmontonâ€<sup>™</sup>s most walkable infill pockets. Surrounded by many gorgeous new homes, this warm and welcoming home features coved ceilings, ornamental fireplace, flexible dining/office space, a main floor bedroom and 4-piece bath, plus a bright kitchen with access to the sunny south-facing yard. Upstairs offers two more bedrooms, while the finished basement includes a family room, bedroom, renovated 3-piece bath, and shared laundry (had a former kitchenette also). Updates include basement wiring and underground power from the garage to the house. Perennial gardens and mature landscaping make the backyard a relaxing retreat. Walk to Mill Creek Ravine trails, Donnan Park, Shamrock Curling Club, and local favourites like Mill Creek CafA©, Take Care Café, and Darling. Great holding property, rental, or site for your future build in this sought-after neighbourhood. Welcome home!

Built in 1946

#### **Essential Information**

| MLS® # | E4440773  |
|--------|-----------|
| Price  | \$395,000 |

| Bedrooms       | 3                      |
|----------------|------------------------|
| Bathrooms      | 2.00                   |
| Full Baths     | 2                      |
| Square Footage | 1,053                  |
| Acres          | 0.00                   |
| Year Built     | 1946                   |
| Туре           | Single Family          |
| Sub-Type       | Detached Single Family |
| Style          | 1 and Half Storey      |
| Status         | Active                 |
|                |                        |

## Exterior

| Exterior          | Wood, Vinyl                                                                                                      |
|-------------------|------------------------------------------------------------------------------------------------------------------|
| Exterior Features | Back Lane, Fenced, Landscaped, Level Land, Playground Nearby,<br>Public Transportation, Schools, Shopping Nearby |
| Roof              | Asphalt Shingles                                                                                                 |
| Construction      | Wood, Vinyl                                                                                                      |