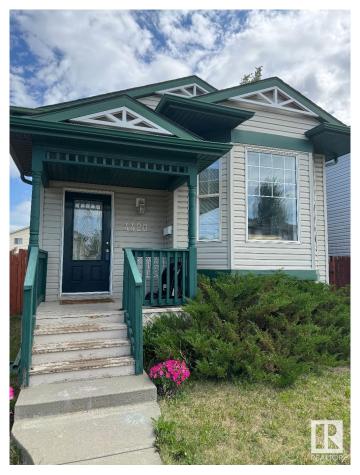

# \$364,900 - 4420 150 Avenue, Edmonton

MLS® #E4440872

## \$364,900

5 Bedroom, 2.00 Bathroom, 1,070 sqft Single Family on 0.00 Acres

Miller, Edmonton, AB

Super cute family home in quiet area of Edmonton! Great neighbourhood, with many amenities close by, this house is perfect for your growing family! Vaulted ceilings make the main floor feel open and airy! Primary bedroom along with 2 additional bedrooms, eat-in kitchen, and large living room make this a welcoming space for all! The basement has two additional bedrooms, a large family room/den so the kids can have their space too! Easy to clean with laminate flooring throughout! Large fenced yard, with ample parking space in the back, large enough to fit a garage eventually! Great value, in a great neighbourhood- what more could you ask for?

## **Community Information**

Address 4420 150 Avenue

Area Edmonton

Subdivision Miller

City Edmonton
County ALBERTA

Province AB

Postal Code T5Y 2Z9

## **Amenities**

Amenities On Street Parking, Detectors Smoke, Front Porch, No Animal Home, No

Smoking Home, Parking-Extra, Vaulted Ceiling, Vinyl Windows

Parking No Garage

#### **Exterior**

Exterior Wood, Vinyl

Exterior Features Back Lane, Cul-De-Sac, Fenced, Flat Site, No Through Road, Paved

Lane, Public Transportation, Shopping Nearby

Roof Asphalt Shingles

Construction Wood, Vinyl