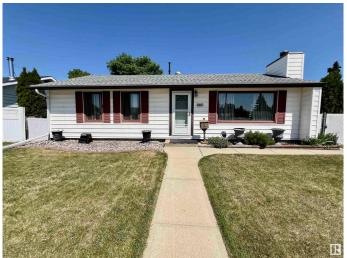

## \$359,900

3 Bedroom, 1.00 Bathroom, 1,040 sqft Single Family on 0.00 Acres

Killarney, Edmonton, AB

Super upgraded and wonderful bungalow in Killarney! Super sized lot, original family home and well loved. This bungalow has substantial kitchen renovations done in 2014. Fantastic fixtures bathroom renovation done in 2015, new flooring trim newer furnace. This lot is 601 m² with the utility lot included newer shingles in 2020, newer garage roof 2023, beautiful landscaping and beautiful newer, wraparound sun deck built in 2016. Double heated garage with single door. Located one block away from the elementary school, park, playground and rink. What a wonderful starter home for the young family.

### Interior

Appliances Dishwasher-Built-In, Dryer, Refrigerator, Stove-Gas, Washer

Heating Forced Air-1, Natural Gas

Fireplaces Brick Facing

Stories 1

Has Basement Yes

Basement None, No Basement