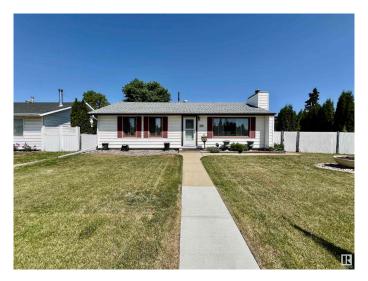

## \$359,900

3 Bedroom, 1.00 Bathroom, 1,040 sqft Single Family on 0.00 Acres

Killarney, Edmonton, AB

Super upgraded and wonderful bungalow in Killarney! Super sized lot, original family home and well loved. This bungalow has substantial kitchen renovations done in 2014. Fantastic fixtures bathroom renovation done in 2015, new flooring trim newer furnace. This lot is 601 m² with the utility lot included newer shingles in 2020, newer garage roof 2023, beautiful landscaping and beautiful newer, wraparound sun deck built in 2016. Double heated garage with single door. Located one block away from the elementary school, park, playground and rink. What a wonderful starter home for the young family.

# **Essential Information**

MLS® # E4441413 Price \$359,900

Bedrooms 3
Bathrooms 1.00

Full Baths 1

Square Footage 1,040 Acres 0.00 Year Built 1958

Type Single Family

Sub-Type Detached Single Family

Style Bungalow