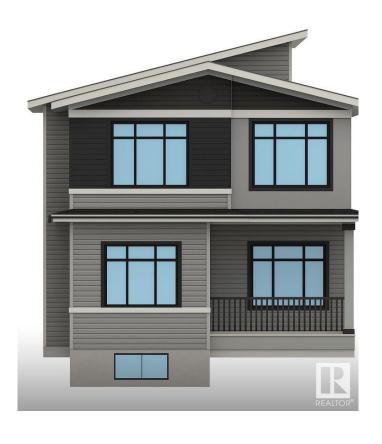

# \$759,900 - 8924 Mayday Way, Edmonton

MLS® #E4441733

#### \$759,900

5 Bedroom, 4.00 Bathroom, 2,348 sqft Single Family on 0.00 Acres

The Orchards At Ellerslie, Edmonton, AB

Discover this stunning pre-construction home in the vibrant community of The Orchards, perfectly situated on a corner and regular lot with 2300+ sqft of thoughtfully designed living space. The home features a bright open-to-above layout, a spice kitchen, main floor full bedroom and full bath, and a side entrance for future basement development. With lots of windows throughout, natural light floods the homeâ€"thanks to its premium corner lot location. Upstairs includes 4 bedrooms, 3 full bathrooms, a bonus room, Jack & Jill bath, and a luxurious 5-piece ensuite in the Master Bedroom. Enjoy access to incredible community amenities like a private residents' clubhouse, splash park, playgrounds, and walking trailsâ€"all in one of Edmonton's most family-friendly and connected neighbourhoods!

### **Essential Information**

MLS® # E4441733 Price \$759,900

Bedrooms 5
Bathrooms 4.00

Full Baths 4

Square Footage 2,348 Acres 0.00

Year Built 2025

Type Single Family

Sub-Type Residential Attached

Style 2 Storey
Status Active