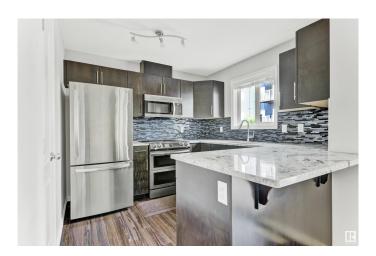

### \$309,000

3 Bedroom, 2.50 Bathroom, 1,276 sqft Condo / Townhouse on 0.00 Acres

Rutherford (Edmonton), Edmonton, AB

Exceptionally located and well maintained 2 storey townhouse in Rutherford Park with 3 bedrooms, 2.5 baths and double attached garage, mechanical room and laundry room with stacked washer/dryer on the base level. Conveniently close to shopping, schools, walking/bike paths and access to the Anthony Henday Drive and Ellerslie Road, etc.

### Interior

Interior Features ensuite bathroom

Appliances Dishwasher-Built-In, Microwave Hood Fan, Refrigerator, Stacked

Washer/Dryer, Stove-Electric, Window Coverings

Heating Forced Air-1, Natural Gas

Stories 2