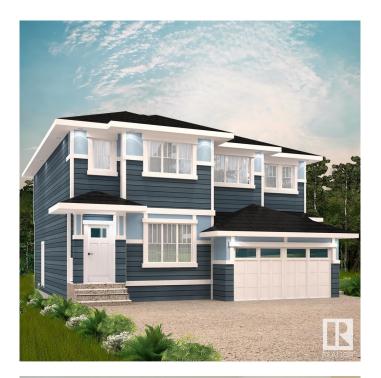

# \$414,900 - 37 Renwyck Place, Spruce Grove

MLS® #E4442028

#### \$414,900

3 Bedroom, 2.50 Bathroom, 1,542 sqft Single Family on 0.00 Acres

Fenwyck, Spruce Grove, AB

Welcome to Fenwyck â€" a premier community in Spruce Grove where modern living meets nature. Surrounded by lush forest, trails, and close to schools and amenities, Fenwyck offers the perfect balance of tranquility and convenience. With over 1500 square feet of open concept living space, the Kingston-D, with rear detached garage, from Akash Homes is built with your growing family in mind. This duplex home features 3 bedrooms, 2.5 bathrooms and chrome faucets throughout. Enjoy extra living space on the main floor with the laundry on the second floor. The 9-foot main floor ceilings and quartz countertops throughout blends style and functionality for your family to build endless memories. Rear double detached garage included. PLUS \$5000 BRICK CREDIT! \*\*PLEASE NOTE\*\* PICTURES ARE OF SHOW HOME; ACTUAL HOME, PLANS, FIXTURES, AND FINISHES MAY VARY AND ARE SUBJECT TO AVAILABILITY/CHANGES WITHOUT NOTICE.

## **Essential Information**

MLS® # E4442028 Price \$414,900

Bedrooms 3

Bathrooms 2.50 Full Baths 2

Half Baths 1

Square Footage 1,542 Acres 0.00 Year Built 2025

Type Single Family
Sub-Type Half Duplex

Style 2 Storey
Status Active