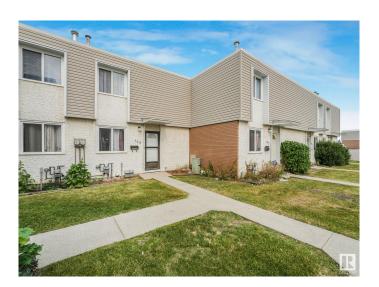

# \$249,800 - 103 Cornell Court, Edmonton

MLS® #E4442235

### \$249,800

4 Bedroom, 2.00 Bathroom, 976 sqft Condo / Townhouse on 0.00 Acres

Kilkenny, Edmonton, AB

This spacious 3-bedroom, 2-bathroom condo offers great potential and backs onto a peaceful green space! The finished basement features a versatile room ideal for an office or den, plus a full 4-piece bathroom. Upstairs, enjoy three good-sized bedrooms and a 4-piece bathroom. With an assigned parking stall and walking distance to schools, shopping, parks, daycares, and public transit, convenience is at your doorstep. Affordable condo fees add incredible value. Recent upgrades include a new stove, dishwasher, countertop, toilet, and sink (2024). Whether you're a first-time buyer or investor, this condo provides endless possibilities in a prime location.

#### **Exterior**

Exterior Wood, Brick, Stucco, Vinyl

Exterior Features Fenced, Playground Nearby, Public Swimming Pool, Public

Transportation, Schools, Shopping Nearby

Roof Tar & T

Construction Wood, Brick, Stucco, Vinyl