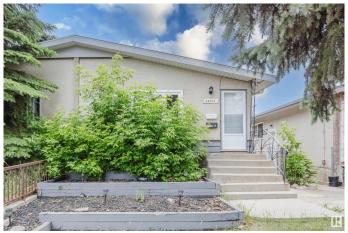

# \$349,900 - 12711 90 Street, Edmonton

MLS® #E4442349

#### \$349,900

4 Bedroom, 2.00 Bathroom, 926 sqft Single Family on 0.00 Acres

Killarney, Edmonton, AB

Looking for an INVESTMENT or a MORTGAGE HELPER that actually CASH FLOWS under \$350K? This LEGAL SUITED BUNGALOW is ready for action and full of potential. Whether you're starting out or growing your portfolio, this is a SMART MOVE. Each Unit has its OWN ENTRANCE, LAUNDRY, and FULL KITCHENâ€"including DISHWASHERS and all the major appliances. The PRIMARY BEDROOM upstairs is HUGE and opens right onto the BACK DECK. Downstairs has been UPDATED with fresh finishes and a layout that makes sense. There's a DOUBLE PARKING PAD in the back plus street parking out front. HALF THE WINDOWS are already upgraded and it's available for QUICK POSSESSION. Live in one, rent the otherâ€"or rent both. Either way, this place WORKS.

Year Built 1962

Type Single Family

Sub-Type Half Duplex

Style Bungalow

Status Active

#### **Exterior**

Exterior Wood, Stucco

Exterior Features Playground Nearby, Public Transportation, Schools, Shopping Nearby

Roof Asphalt Shingles

Construction Wood, Stucco

Foundation Concrete Perimeter