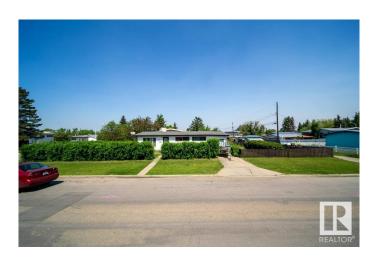

#### \$350,000

3 Bedroom, 1.00 Bathroom, 934 sqft Single Family on 0.00 Acres

Mayfield, Edmonton, AB

Excellent development potential and investment opportunity. Quiet location with wide street. Corner lot with front drive and back alley access. 54 ' x 120' lot. Nice 3 Bedroom Bungalow with Attached Garage. Renovated inside. Close to School and easy access to all amenities. Currently with Tenants till August 1. Don't miss out this fantastic property in Mayfield.

## **Community Information**

Address 10901 158 Street

Area Edmonton

Subdivision Mayfield
City Edmonton
County ALBERTA

Province AB

Postal Code T5P 2Y8

#### **Exterior**

Exterior Wood, Vinyl

Exterior Features Back Lane, Corner Lot, Fenced, Flat Site, Landscaped, Playground

Nearby, Public Transportation, Schools, Shopping Nearby

Roof Asphalt Shingles

Construction Wood, Vinyl