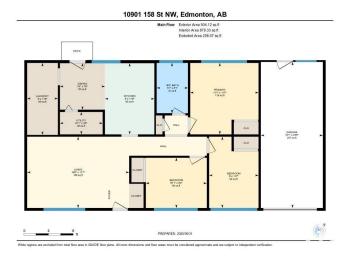

#### \$350,000

3 Bedroom, 1.00 Bathroom, 934 sqft Single Family on 0.00 Acres

Mayfield, Edmonton, AB

Excellent development potential and investment opportunity. Quiet location with wide street. Corner lot with front drive and back alley access. 54 ' x 120' lot. Nice 3 Bedroom Bungalow with Attached Garage. Renovated inside. Close to School and easy access to all amenities. Currently with Tenants till August 1. Don't miss out this fantastic property in Mayfield.

### **Essential Information**

MLS® # E4442526

Price \$350,000

Bedrooms 3

Bathrooms 1.00

Full Baths 1

Square Footage 934

Acres 0.00