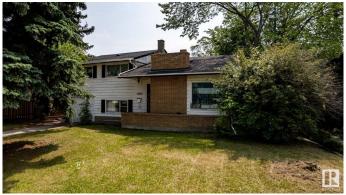

# \$950,000 - 11819 87 Avenue, Edmonton

MLS® #E4444316

#### \$950.000

5 Bedroom, 2.00 Bathroom, 1,546 sqft Single Family on 0.00 Acres

Windsor Park (Edmonton), Edmonton, AB

AMAZING LOCATION!!! Build your dream home, Create a fantastic investment property or both only minutes walk to U of A campus and the Jube! Quick commute to Downtown Edmonton, Parks, Golf, The River Valley. 718.26 Sq/M Lot. Dream home, Dream home with Basement Suite, Dream home with basement suite and Laneway suite Over sized garage is concrete and could have a second floor easily added, even a Duplex the list goes on... opportunities abound. Buy now and assume the tenant while redevelopment building plans are approved to have residual income during the process.

#### **Exterior**

Exterior Wood

Exterior Features Back Lane, Golf Nearby, Landscaped, Playground Nearby, Public

Transportation, Schools, See Remarks

Roof Asphalt Shingles

Construction Wood

Foundation Concrete Perimeter