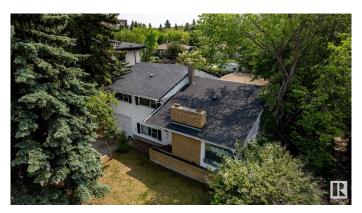

# \$950,000 - 11819 87 Avenue, Edmonton

MLS® #E4444316

#### \$950.000

5 Bedroom, 2.00 Bathroom, 1,546 sqft Single Family on 0.00 Acres

Windsor Park (Edmonton), Edmonton, AB

AMAZING LOCATION!!! Build your dream home, Create a fantastic investment property or both only minutes walk to U of A campus and the Jube! Quick commute to Downtown Edmonton, Parks, Golf, The River Valley. 718.26 Sq/M Lot. Dream home, Dream home with Basement Suite, Dream home with basement suite and Laneway suite Over sized garage is concrete and could have a second floor easily added, even a Duplex the list goes on... opportunities abound. Buy now and assume the tenant while redevelopment building plans are approved to have residual income during the process.

#### **Exterior**

Exterior Wood

Exterior Features Back Lane, Golf Nearby, Landscaped, Playground Nearby, Public

Transportation, Schools, See Remarks

Roof Asphalt Shingles

Construction Wood

Foundation Concrete Perimeter