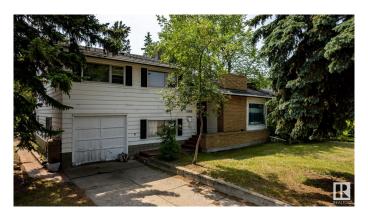

# \$950,000 - 11819 87 Avenue, Edmonton

MLS® #E4444316

#### \$950.000

5 Bedroom, 2.00 Bathroom, 1,546 sqft Single Family on 0.00 Acres

Windsor Park (Edmonton), Edmonton, AB

AMAZING LOCATION!!! Build your dream home, Create a fantastic investment property or both only minutes walk to U of A campus and the Jube! Quick commute to Downtown Edmonton, Parks, Golf, The River Valley. 718.26 Sq/M Lot. Dream home, Dream home with Basement Suite, Dream home with basement suite and Laneway suite Over sized garage is concrete and could have a second floor easily added, even a Duplex the list goes on... opportunities abound. Buy now and assume the tenant while redevelopment building plans are approved to have residual income during the process.

#### **Exterior**

Exterior Wood

Exterior Features Back Lane, Golf Nearby, Landscaped, Playground Nearby, Public

Transportation, Schools, See Remarks

Roof Asphalt Shingles

Construction Wood

Foundation Concrete Perimeter