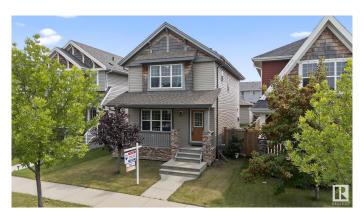

## \$489.900

4 Bedroom, 3.50 Bathroom, 1,479 sqft Single Family on 0.00 Acres

Charlesworth, Edmonton, AB

Welcome to this wonderful well maintained 4-bedrooms, 4 bathrooms, detached home in very nice neighborhood with lots of extras, featuring a professionally finished basement with family room, extra bedroom, and a 4 piece bathroom, the main floor has a large family room, a cozy fireplace, an open concept large kitchen with stainless steel appliances, and a 2 piece bathroom. add to that a double garage. Perfect for modern day living, laundry on upper floor near bedrooms, Master bedroom with ensuite 4 piece bathroom, walk-in closet. This house is perfect for a large family and it shows great!

### **Exterior**

Exterior Wood, Vinyl

Exterior Features Back Lane, Fenced, Level Land, Playground Nearby, Public

Transportation

Roof Asphalt Shingles

Construction Wood, Vinyl

Foundation Slab