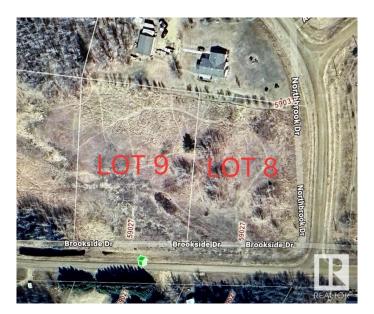

## \$71,000

0 Bedroom, 0.00 Bathroom, Rural on 1.88 Acres

Northbrook, Rural Thorhild County, AB

PERFECT site to build your future home.
Located approx 45 minutes from Edmonton, Ft
Sask and St. Albert. Under 30 minute drive to
Legal, Bon Accord, Redwater, Gibbons, Legal,
Westlock, and Thorhild. Located close to lots
of recreational opportunities. Just minutes to
Half Moon Lake nature areas, community park,
fishing and boating. Treed lot on a quiet
Cresent. Lot number 9 is also available for
purchase. Services are located at the road.

## **Community Information**

Address 8 59027 Range Road 232

Area Rural Thorhild County

Subdivision Northbrook

City Rural Thorhild County

County ALBERTA

Province AB

Postal Code T0G 2J0