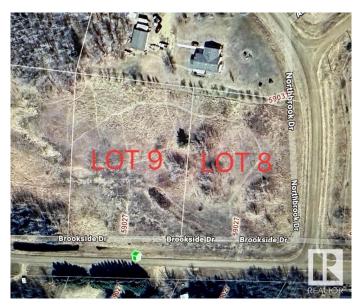

## \$71,000

0 Bedroom, 0.00 Bathroom, Rural on 1.97 Acres

Northbrook, Rural Thorhild County, AB

PERFECT site to build your future home.
Located approx 45 minutes from Edmonton, Ft
Sask and St. Albert. Under 30 minute drive to
Legal, Bon Accord, Redwater, Gibbons, Legal,
Westlock, and Thorhild. Located close to lots
of recreational opportunities. Just minutes to
Half Moon Lake nature areas, community park,
fishing and boating. Treed lot on a quiet
Cresent. Lot number 8 is also available for
purchase. Services are located at the road.

## **Community Information**

Address 9 59027 Range Road 232

Area Rural Thorhild County

Subdivision Northbrook

City Rural Thorhild County

County ALBERTA

Province AB

Postal Code T0G 2J0