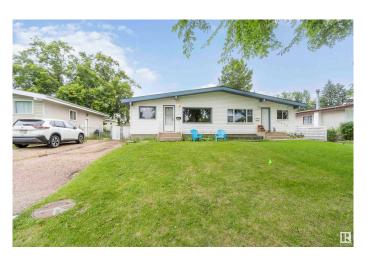

# \$320,000 - 1948 Bonneville Drive, Sherwood Park

MLS® #E4448182

## \$320,000

3 Bedroom, 2.00 Bathroom, 926 sqft Single Family on 0.00 Acres

Broadmoor, Sherwood Park, AB

Broadmoor Half Duplex with a convenient SEPARATE SIDE ENTRY. Features 2 spacious bedrooms up, 4 pc bathroom, a large vaulted living room with picture window, a 3 pc kitchen & nook. This home would make a great cash flowing basement suite without much work (NOT CURRENTLY SUITED). The basement is partially finished with a bedroom,3 pc bathroom, laundry, a great room and cold storage. Roof was replaced 2016, Furnace 2017. The fully fenced back yard has privacy slats, a storage shed, small fire pit, raised garden beds and an apple tree. walking distance to golf, arenas, and Festival Place.