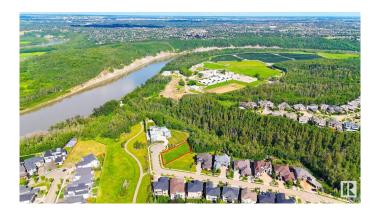

## \$789,000

0 Bedroom, 0.00 Bathroom, Single Family on 0.00 Acres

Cameron Heights (Edmonton), Edmonton, AB

An unparalleled opportunity awaits in Cameron Heights, one of Edmonton's most distinguished estate communities. This 14,000+ sq/ft ravine lot, set within a quiet cul-de-sac, offers breathtaking, south-facing views and a 64' building pocketâ€"a rare canvas for crafting a world-class custom residence. Surrounded by striking multi-million-dollar estates, this property delivers the prestige of architectural controls to safeguard your investment while allowing you to choose your own builder and vision. Imagine morning walks along the ravine trails just steps from your door, or evenings on a terrace designed to capture the endless sunset views. All while remaining only minutes from upscale shopping, dining, top-rated schools, and the Anthony Henday for seamless city access. Opportunities to secure a property of this scale and setting are few and far betweenâ€"this is where your legacy home begins.

## **Exterior**

Exterior Features Backs Onto Park/Trees, Cul-De-Sac, Flat Site, Golf Nearby, Level Land,

No Back Lane, Playground Nearby, Public Transportation, Ravine View,

Schools, Shopping Nearby, Treed Lot