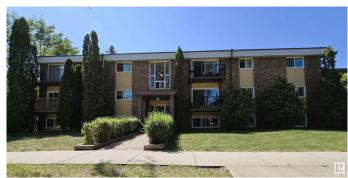

## \$100,000

1 Bedroom, 1.00 Bathroom, 859 sqft Condo / Townhouse on 0.00 Acres

Westwood (Edmonton), Edmonton, AB

Why pay for parking when you can WALK to NAIT and have easy access to U of A & GMCC? This apartment style condo is PERFECT for STUDENTS! Top floor for security in this very well maintained building. Perfect one bedroom apartment home with a spacious living room with laminate flooring and patio doors to the balcony. The kitchen has lots of cabinets and stainless steel appliances PLUS a good space for dining. An in suite laundry room offers extra storage space as well. Large bedroom and a full bathroom complete this well designed lay out. One assigned powered parking stall means your vehicle is always off the street and secure. You can walk to great amenities in the area!

### **Exterior**

Exterior Wood, Brick, Stucco

Exterior Features Back Lane, Schools, Shopping Nearby

Roof Tar & amp; Gravel

Construction Wood, Brick, Stucco

Foundation Concrete Perimeter