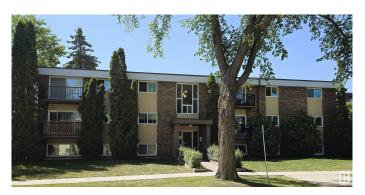

## \$100,000

1 Bedroom, 1.00 Bathroom, 859 sqft Condo / Townhouse on 0.00 Acres

Westwood (Edmonton), Edmonton, AB

Why pay for parking when you can WALK to NAIT and have easy access to U of A & GMCC? This apartment style condo is PERFECT for STUDENTS! Top floor for security in this very well maintained building. Perfect one bedroom apartment home with a spacious living room with laminate flooring and patio doors to the balcony. The kitchen has lots of cabinets and stainless steel appliances PLUS a good space for dining. An in suite laundry room offers extra storage space as well. Large bedroom and a full bathroom complete this well designed lay out. One assigned powered parking stall means your vehicle is always off the street and secure. You can walk to great amenities in the area!

### **Exterior**

Exterior Wood, Brick, Stucco

Exterior Features Back Lane, Schools, Shopping Nearby

Roof Tar & amp; Gravel

Construction Wood, Brick, Stucco

Foundation Concrete Perimeter