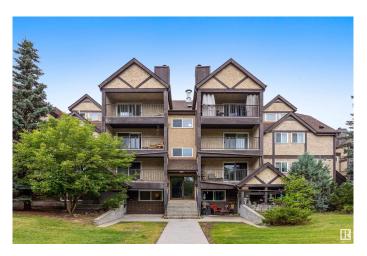

#### \$149,900

2 Bedroom, 1.00 Bathroom, 808 sqft Condo / Townhouse on 0.00 Acres

Grandin, St. Albert, AB

Welcome to this cozy main floor unit in Tudor Glen. Direct outside access with your own covered entrance/patio area makes it a very comfortable home with no stairs. The unit has newer VINYL PLANK FLOORING throughout most of the home. There is a living room, spacious dining room, two bedrooms, storage room and a four piece bathroom. The kitchen has white cabinetry, stainless steel appliances, dishwasher (July 2025) and a newer stacked washer/dryer. Freshly painted and quick possession. One outside assigned parking stall completes this fantastic unit! Walking distance to Save on Foods, Starbucks and more. Easy access to the Anthony Henday.