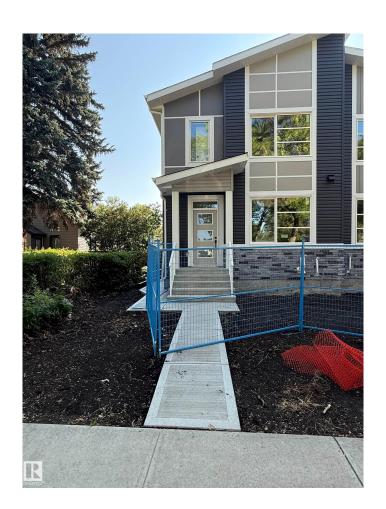

## \$604,900

6 Bedroom, 4.00 Bathroom, 1,760 sqft Single Family on 0.00 Acres

Prince Charles, Edmonton, AB

This brand-new, 2-storey half duplex features a modern open-concept living area with quartz countertops and a main-floor bedroom with a 3-piece bathroom. Upstairs, you'll find three bedrooms, including a Primary with an ensuite and walk-in closet, plus a laundry room and a 4-piece bathroom. The property also includes a 2-bedroom legal suite and a double detached garage. Note that the property is currently still under construction.

Type Single Family

Sub-Type Half Duplex

Style 2 Storey

Status Active

Stories 3

Has Suite Yes

Has Basement Yes

Basement Full, Finished

**Exterior** 

Exterior Wood, Stone, Vinyl

Exterior Features Back Lane, Landscaped, F

Schools, Shopping Nearby