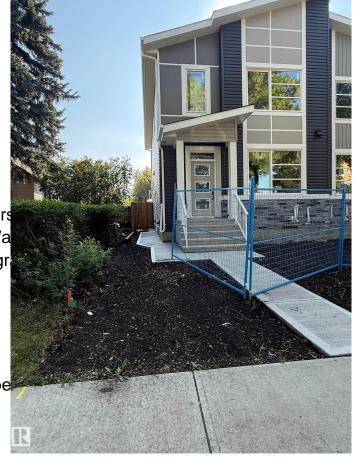

## \$604,900

6 Bedroom, 4.00 Bathroom, 1,760 sqft Single Family on 0.00 Acres

Prince Charles, Edmonton, AB

This brand-new, 2-storey half duplex features a modern open-concept living area with quartz countertops and a main-floor bedroom with a 3-piece bathroom. Upstairs, you'll find three bedrooms, including a Primary with an ensuite and walk-in closet, plus a laundry room and a 4-piece bathroom. The property also includes a 2-bedroom legal suite and a double detached garage. Note that the property is currently still under construction.

Type Single Family

Sub-Type Half Duplex

Style 2 Storey

Status Active

Stories 3

Has Suite Yes

Has Basement Yes

Basement Full, Finished

**Exterior** 

Exterior Wood, Stone, Vinyl

Exterior Features Back Lane, Landscaped, F

Schools, Shopping Nearby