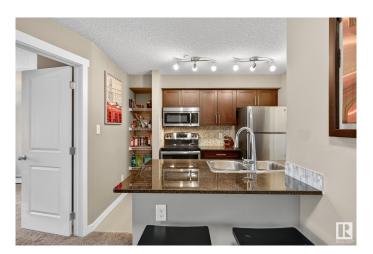

### \$230,000

2 Bedroom, 2.00 Bathroom, 692 sqft Condo / Townhouse on 0.00 Acres

Erin Ridge North, St. Albert, AB

Spacious, functional & upgraded! 2 bedroom, 2 bathroom condo on the 3rd floor with a bright open layout. The kitchen features granite countertops, stainless steel appliances, and tile flooring. Both bedrooms are generously sized and separated for added privacy. Each bathroom is upgraded with granite counters & deep tubs with tile surrounds. Enjoy your morning coffee on the large balcony, and appreciate the convenience of a titled underground parking stall. A great option for comfortable, low-maintenance living close to shopping, transit, and amenities.