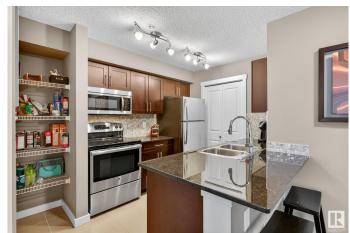

### \$230,000

2 Bedroom, 2.00 Bathroom, 692 sqft Condo / Townhouse on 0.00 Acres

Erin Ridge North, St. Albert, AB

Spacious, functional & upgraded! 2 bedroom, 2 bathroom condo on the 3rd floor with a bright open layout. The kitchen features granite countertops, stainless steel appliances, and tile flooring. Both bedrooms are generously sized and separated for added privacy. Each bathroom is upgraded with granite counters & deep tubs with tile surrounds. Enjoy your morning coffee on the large balcony, and appreciate the convenience of a titled underground parking stall. A great option for comfortable, low-maintenance living close to shopping, transit, and amenities.