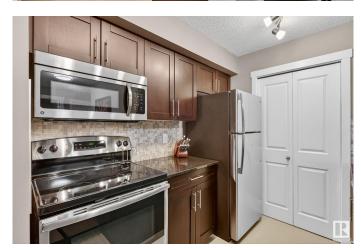

### \$230,000

2 Bedroom, 2.00 Bathroom, 692 sqft Condo / Townhouse on 0.00 Acres

Erin Ridge North, St. Albert, AB

Spacious, functional & upgraded! 2 bedroom, 2 bathroom condo on the 3rd floor with a bright open layout. The kitchen features granite countertops, stainless steel appliances, and tile flooring. Both bedrooms are generously sized and separated for added privacy. Each bathroom is upgraded with granite counters & deep tubs with tile surrounds. Enjoy your morning coffee on the large balcony, and appreciate the convenience of a titled underground parking stall. A great option for comfortable, low-maintenance living close to shopping, transit, and amenities.