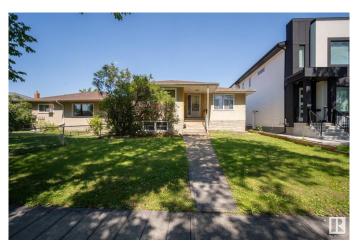

## \$379.900

3 Bedroom, 1.00 Bathroom, 1,123 sqft Single Family on 0.00 Acres

King Edward Park, Edmonton, AB

Investor or developer alert! This raised bungalow sits on a 40' x 130' lot in a rapidly evolving neighbourhood, offering incredible potential for redevelopment, rental income, or a full renovation. The main floor features 3 bedrooms, a full bath, and large windows that fill the space with natural light. The basement features an excellent ceiling height and great layout potential, making it ideal for a future in-law suite or secondary suite. Recent upgrades include a newer furnace and hot water tank (2022), saving you on upfront costs. Located close to downtown, the University of Alberta, Whyte Ave, public transit, parks, and the LRT, this is a prime spot for long-term growth. Whether you're a builder, flipper, or buy-and-hold investor, this property is a smart addition to your portfolio. Seize this opportunity to add value in a sought-after location!

### **Essential Information**

MLS® # E4449974

Price \$379,900

Bedrooms 3

Bathrooms 1.00

Full Baths 1

Square Footage 1,123

Acres 0.00 Year Built 1956

Type Single Family

Sub-Type Detached Single Family

Style Bungalow Status Active

## **Exterior**

Exterior Wood, Brick, Stucco

Exterior Features Back Lane, Playground Nearby, Public Transportation, Schools,

Shopping Nearby, See Remarks

Roof Asphalt Shingles

Construction Wood, Brick, Stucco