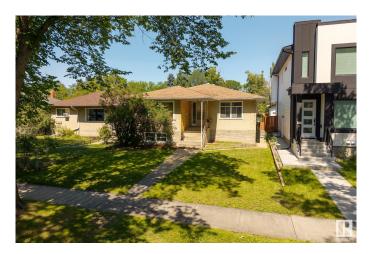

## \$379.900

3 Bedroom, 1.00 Bathroom, 1,123 sqft Single Family on 0.00 Acres

King Edward Park, Edmonton, AB

Investor or developer alert! This raised bungalow sits on a 40' x 130' lot in a rapidly evolving neighbourhood, offering incredible potential for redevelopment, rental income, or a full renovation. The main floor features 3 bedrooms, a full bath, and large windows that fill the space with natural light. The basement features an excellent ceiling height and great layout potential, making it ideal for a future in-law suite or secondary suite. Recent upgrades include a newer furnace and hot water tank (2022), saving you on upfront costs. Located close to downtown, the University of Alberta, Whyte Ave, public transit, parks, and the LRT, this is a prime spot for long-term growth. Whether you're a builder, flipper, or buy-and-hold investor, this property is a smart addition to your portfolio. Seize this opportunity to add value in a sought-after location!

### **Essential Information**

MLS® # E4449974

Price \$379,900

Bedrooms 3

Bathrooms 1.00

Full Baths 1

Square Footage 1,123

Acres 0.00 Year Built 1956

Type Single Family

Sub-Type Detached Single Family

Style Bungalow Status Active

## **Exterior**

Exterior Wood, Brick, Stucco

Exterior Features Back Lane, Playground Nearby, Public Transportation, Schools,

Shopping Nearby, See Remarks

Roof Asphalt Shingles

Construction Wood, Brick, Stucco