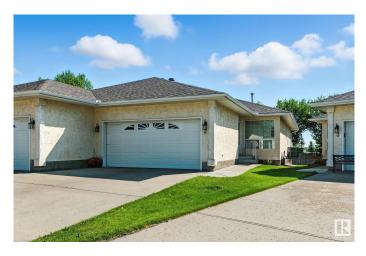

#### \$340,000

2 Bedroom, 2.00 Bathroom, 1,098 sqft Condo / Townhouse on 0.00 Acres

Miller, Edmonton, AB

This well maintained 2 BEDROOM, 2 BATH half-duplex is located in the beautiful area of MILLER GARDEN ESTATES. This 55+ community is close to all amenities, including great restaurants and shopping, rec. center, public transit and quick, easy access to the Anthony Henday. This property features double attached garage, main floor laundry, large walk in closet, spacious master bedroom w/ensuite, lots of storage, large living room, dining space, open concept plan with tons of natural light and CENTRAL A/C!! All this with low condo fees of \$395/month.

## **Community Information**

| Address<br>Area<br>Subdivision<br>City<br>County<br>Province | 2 14428 Miller Blvd<br>Edmonton<br>Miller<br>Edmonton<br>ALBERTA<br>AB                                     |
|--------------------------------------------------------------|------------------------------------------------------------------------------------------------------------|
| Postal Code                                                  | T5Y 2Y6                                                                                                    |
| Amenities                                                    |                                                                                                            |
| Amenities                                                    | Air Conditioner, Carbon Monoxide Detectors, Deck, Detectors Smoke, Parking-Visitor                         |
| Parking Spaces<br>Parking                                    | 4<br>Double Garage Attached                                                                                |
| C C                                                          |                                                                                                            |
| Interior                                                     |                                                                                                            |
| Interior Features                                            | ensuite bathroom                                                                                           |
| Appliances                                                   | Air Conditioning-Central, Dishwasher-Built-In, Dryer, Oven-Microwave, Refrigerator, Stove-Electric, Washer |
| Heating                                                      | Forced Air-1, Natural Gas                                                                                  |
| Stories                                                      | 1                                                                                                          |
| Has Basement                                                 | Yes                                                                                                        |
| Basement                                                     | Full, Unfinished                                                                                           |
| Exterior                                                     |                                                                                                            |
| Exterior                                                     | Wood, Stucco                                                                                               |
| Exterior Features                                            | Public Transportation, Shopping Nearby                                                                     |
|                                                              |                                                                                                            |