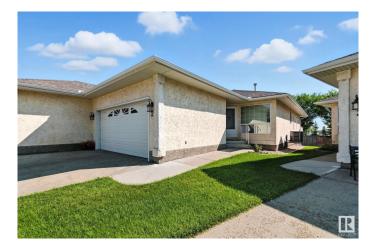

#### \$340,000

2 Bedroom, 2.00 Bathroom, 1,098 sqft Condo / Townhouse on 0.00 Acres

Miller, Edmonton, AB

This well maintained 2 BEDROOM, 2 BATH half-duplex is located in the beautiful area of MILLER GARDEN ESTATES. This 55+ community is close to all amenities, including great restaurants and shopping, rec. center, public transit and quick, easy access to the Anthony Henday. This property features double attached garage, main floor laundry, large walk in closet, spacious master bedroom w/ensuite, lots of storage, large living room, dining space, open concept plan with tons of natural light and CENTRAL A/C!! All this with low condo fees of \$395/month.

## **Community Information**

| Address<br>Area<br>Subdivision<br>City<br>County<br>Province | 2 14428 Miller Blvd<br>Edmonton<br>Miller<br>Edmonton<br>ALBERTA<br>AB                                     |
|--------------------------------------------------------------|------------------------------------------------------------------------------------------------------------|
| Postal Code                                                  | T5Y 2Y6                                                                                                    |
| Amenities                                                    |                                                                                                            |
| Amenities                                                    | Air Conditioner, Carbon Monoxide Detectors, Deck, Detectors Smoke, Parking-Visitor                         |
| Parking Spaces<br>Parking                                    | 4<br>Double Garage Attached                                                                                |
| C C                                                          |                                                                                                            |
| Interior                                                     |                                                                                                            |
| Interior Features                                            | ensuite bathroom                                                                                           |
| Appliances                                                   | Air Conditioning-Central, Dishwasher-Built-In, Dryer, Oven-Microwave, Refrigerator, Stove-Electric, Washer |
| Heating                                                      | Forced Air-1, Natural Gas                                                                                  |
| Stories                                                      | 1                                                                                                          |
| Has Basement                                                 | Yes                                                                                                        |
| Basement                                                     | Full, Unfinished                                                                                           |
| Exterior                                                     |                                                                                                            |
| Exterior                                                     | Wood, Stucco                                                                                               |
| Exterior Features                                            | Public Transportation, Shopping Nearby                                                                     |
|                                                              |                                                                                                            |