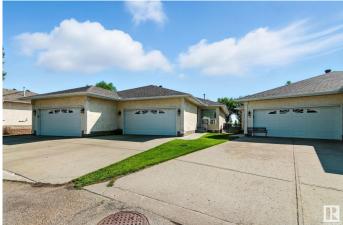

#### \$340,000

2 Bedroom, 2.00 Bathroom, 1,098 sqft Condo / Townhouse on 0.00 Acres

Miller, Edmonton, AB

This well maintained 2 BEDROOM, 2 BATH half-duplex is located in the beautiful area of MILLER GARDEN ESTATES. This 55+ community is close to all amenities, including great restaurants and shopping, rec. center, public transit and quick, easy access to the Anthony Henday. This property features double attached garage, main floor laundry, large walk in closet, spacious master bedroom w/ensuite, lots of storage, large living room, dining space, open concept plan with tons of natural light and CENTRAL A/C!! All this with low condo fees of \$395/month.

## **Community Information**

| Address<br>Area<br>Subdivision<br>City<br>County<br>Province | 2 14428 Miller Blvd<br>Edmonton<br>Miller<br>Edmonton<br>ALBERTA<br>AB                                     |
|--------------------------------------------------------------|------------------------------------------------------------------------------------------------------------|
| Postal Code                                                  | T5Y 2Y6                                                                                                    |
| Amenities                                                    |                                                                                                            |
| Amenities                                                    | Air Conditioner, Carbon Monoxide Detectors, Deck, Detectors Smoke, Parking-Visitor                         |
| Parking Spaces<br>Parking                                    | 4<br>Double Garage Attached                                                                                |
| C C                                                          |                                                                                                            |
| Interior                                                     |                                                                                                            |
| Interior Features                                            | ensuite bathroom                                                                                           |
| Appliances                                                   | Air Conditioning-Central, Dishwasher-Built-In, Dryer, Oven-Microwave, Refrigerator, Stove-Electric, Washer |
| Heating                                                      | Forced Air-1, Natural Gas                                                                                  |
| Stories                                                      | 1                                                                                                          |
| Has Basement                                                 | Yes                                                                                                        |
| Basement                                                     | Full, Unfinished                                                                                           |
| Exterior                                                     |                                                                                                            |
| Exterior                                                     | Wood, Stucco                                                                                               |
| Exterior Features                                            | Public Transportation, Shopping Nearby                                                                     |
|                                                              |                                                                                                            |