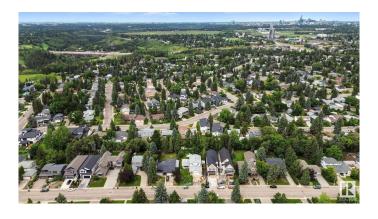

#### \$428,888

0 Bedroom, 0.00 Bathroom, Single Family on 0.00 Acres

Aspen Gardens, Edmonton, AB

Welcome to highly desired ASPEN GARDENS! Located on the premier street on 39th AVE, this 4,873 sqft lot is awaiting your dream home. Lot size of 33 x 150 ft and does not have a back alley- perfect for building that front attached garage. Lot is equipped with electrical and gas. Price includes demo and abatement of current property. You are walking distance to two the best schools in the city including Westbrook School and Vernon Barford School, as well as shopping, parks, private golf course (The Derrick Golf Club), ski hill and ravine trails. Only 1 block from the trails at Whitemud/Rainbow Valley Ravine. Transportation routes are just steps from your door allowing easy and quick commutes to the U of A, University hospital and downtown! Lovely neighbours and mature trees on Aspen's most coveted street! Don't miss this rare opportunity!