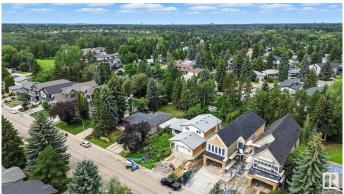

#### \$428,888

0 Bedroom, 0.00 Bathroom, Single Family on 0.00 Acres

Aspen Gardens, Edmonton, AB

Welcome to highly desired ASPEN GARDENS! Located on the premier street on 39th AVE, this 4,873 sqft lot is awaiting your dream home. Lot size of 33 x 150 ft and does not have a back alley- perfect for building that front attached garage. Lot is equipped with electrical and gas. Price includes demo and abatement of current property. You are walking distance to two the best schools in the city including Westbrook School and Vernon Barford School, as well as shopping, parks, private golf course (The Derrick Golf Club), ski hill and ravine trails. Only 1 block from the trails at Whitemud/Rainbow Valley Ravine. Transportation routes are just steps from your door allowing easy and quick commutes to the U of A, University hospital and downtown! Lovely neighbours and mature trees on Aspen's most coveted street! Don't miss this rare opportunity!