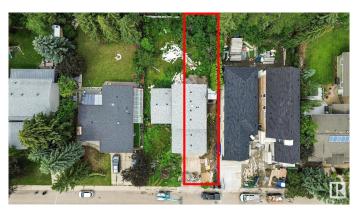

#### \$428,888

0 Bedroom, 0.00 Bathroom, Single Family on 0.00 Acres

Aspen Gardens, Edmonton, AB

Welcome to highly desired ASPEN GARDENS! Located on the premier street on 39th AVE, this 4,873 sqft lot is awaiting your dream home. Lot size of 33 x 150 ft and does not have a back alley- perfect for building that front attached garage. Lot is equipped with electrical and gas. Price includes demo and abatement of current property. You are walking distance to two the best schools in the city including Westbrook School and Vernon Barford School, as well as shopping, parks, private golf course (The Derrick Golf Club), ski hill and ravine trails. Only 1 block from the trails at Whitemud/Rainbow Valley Ravine. Transportation routes are just steps from your door allowing easy and quick commutes to the U of A, University hospital and downtown! Lovely neighbours and mature trees on Aspen's most coveted street! Don't miss this rare opportunity!